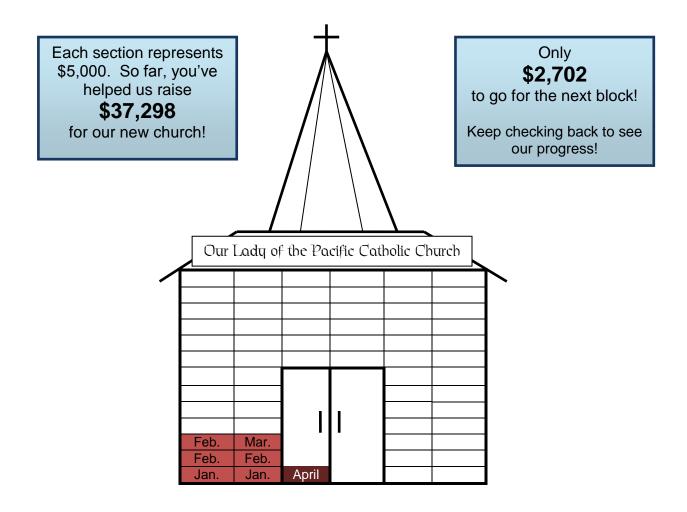

# Watch our church being built! Goal: \$393,938

Itemized Project Budget - Nakhodka Church (5,200 sq. ft.)

Items already donated are crossed out.