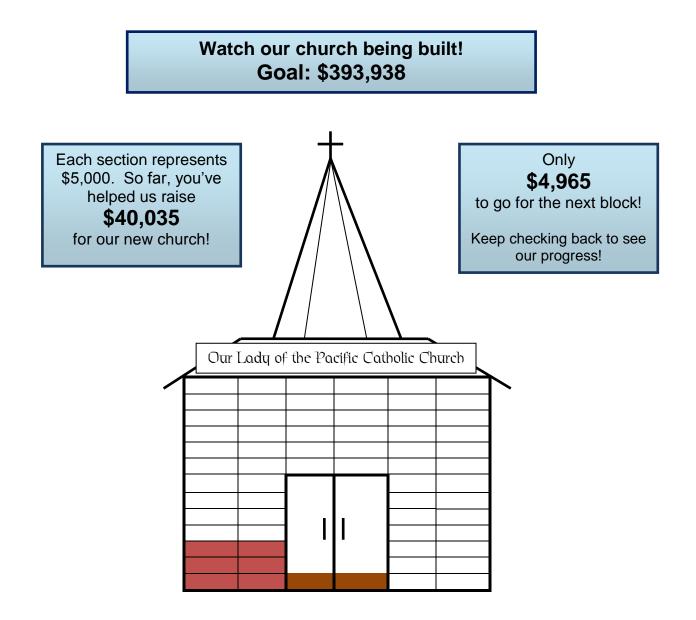

TOTAL = \$393,938

(Equates to \$75.76 per square foot, which includes all furnishings and would be outstanding by American standards.