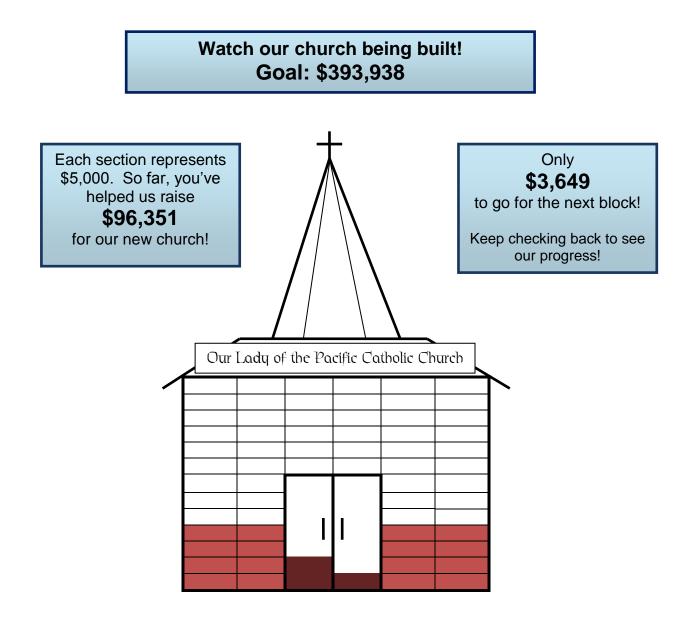

#### TOTAL = \$393,938

(Equates to \$75.76 per square foot, which includes all furnishings and would be outstanding by American standards.