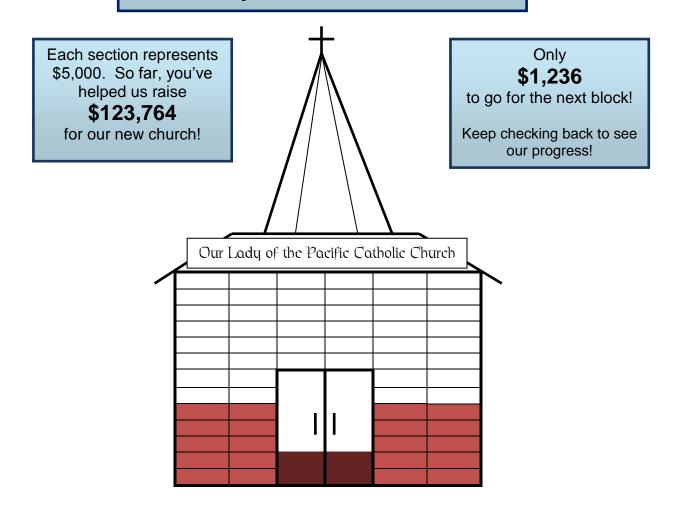

# Watch our church being built! Goal: \$393,938

We have just crossed the 30% mark!

Itemized Project Budget - Nakhodka Church (5,200 sq. ft.)

Items already donated are crossed out.