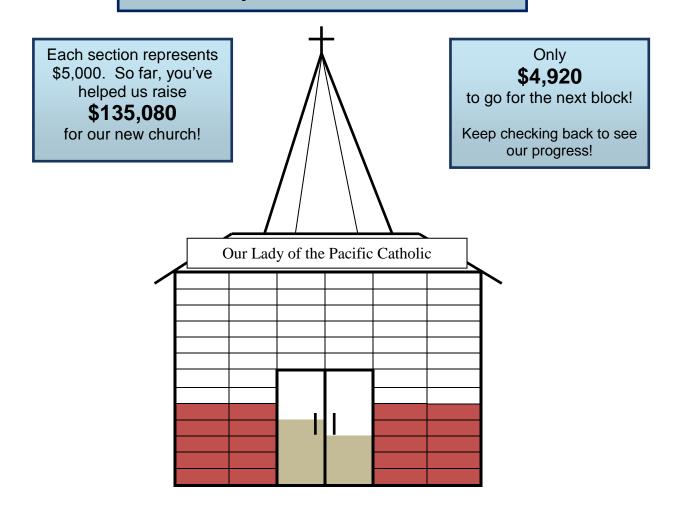

# Watch our church being built! Goal: \$393,938

We have just crossed the 30% mark!

Itemized Project Budget - Nakhodka Church (5,200 sq. ft.)

Items already donated are crossed out.