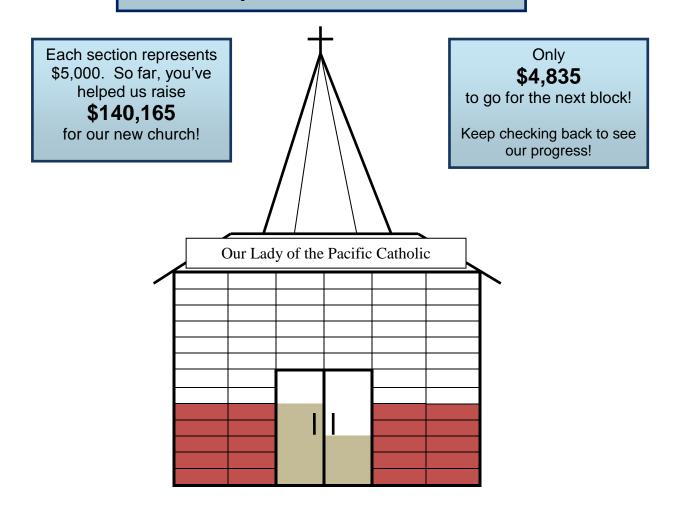

# Watch our church being built! Goal: \$393,938

We have just crossed the 30% mark!

Itemized Project Budget - Nakhodka Church (5,200 sq. ft.)

Items already donated are crossed out.